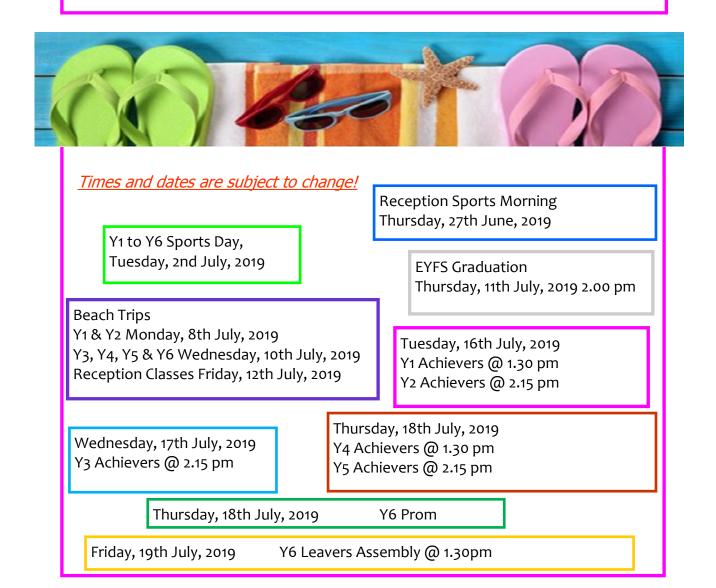

#### **Diary Dates**

#### Friday, 24th May, 2019

Monday, 3rd June, 2019 Wednesday, 5th June, 2019 Thursday, 6th June, 2019 Thursday, 6th June, 2019 Thursday, 6th June, 2019 Wednesday, 12th June, 2019 Wednesday, 12th June, 2019 Thursday, 13th June, 2019 Thursday, 13th June, 2019 Monday, 17th June, 2019 Wednesday, 19th June, 2019 Wednesday, 19th June, 2019 Thursday, 20th June, 2019 Wednesday, 26th, 2019 Thursday, 27th June, 2019 Thursday, 27th June, 2019 Friday, 28th June, 2019

#### Break up for Half Term

Return to School **Reception Forest Schools** G&T Science @ New York Y2/Y3 pupils Reading Festival Y<sub>3</sub> & Y<sub>5</sub> Y6 Cricket Festival @ Backworth CC Y5 @ Centre for Life **Reception Forest Schools Nursery Forest Schools Police in Reception Classes** World of Work Week **Broxfield Farm Alnwick Y5 Reception Forest Schools Nursery Forest Schools** Y6 @ London Y6 @ London **Reception Sports Morning** Summer Fayre