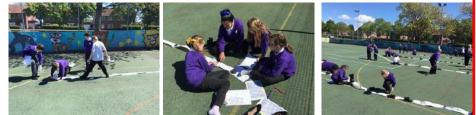

We have loved our Outdoor classroom day in Year 3. It has been great to get out in the lovely weather!

Year 5 investigated the relative sizes and distances of our solar system today using a roll of toilet paper. It helped us to visualise how far away the different planets are from the Sun and each other. 1 square of toilet paper represented 57 million km! Even the wind couldn't stop us although we did have to get a bit creative to ensure our toilet paper solar system stayed intact!